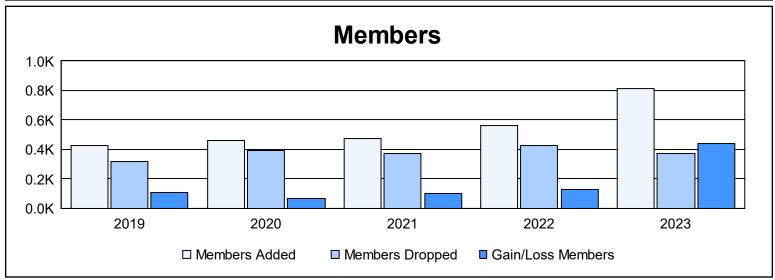

District 309 As of June 2023 Cumulative

| Year      | New<br>Clubs | Dropped<br>Clubs | Gain/<br>Loss<br>Clubs | New<br>Members | Charter<br>Members | Reinstate<br>Members | Transfer<br>Members | Total<br>Member<br>Added | Total<br>Members<br>Dropped | Gain/<br>Loss<br>Members |
|-----------|--------------|------------------|------------------------|----------------|--------------------|----------------------|---------------------|--------------------------|-----------------------------|--------------------------|
| 2018-2019 | 6            | 0                | 6                      | 253            | 149                | 19                   | 7                   | 428                      | 319                         | 109                      |
| 2019-2020 | 5            | 0                | 5                      | 280            | 138                | 35                   | 9                   | 462                      | 392                         | 70                       |
| 2020-2021 | 4            | 0                | 4                      | 280            | 138                | 48                   | 8                   | 474                      | 373                         | 101                      |
| 2021-2022 | 6            | 0                | 6                      | 292            | 236                | 27                   | 4                   | 559                      | 428                         | 131                      |
| 2022-2023 | 4            | 0                | 4                      | 584            | 203                | 23                   | 5                   | 815                      | 372                         | 443                      |
| Average   | 5            | 0                | 5                      | 338            | 173                | 30                   | 7                   | 548                      | 377                         | 171                      |